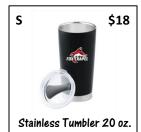

Hartwood Elementary Spirit Sale - Order Form

| HailW                                 | JUU I        | Liemental y Spil                                      | II Sale | - Oluei Iu         | ( 11) |
|---------------------------------------|--------------|-------------------------------------------------------|---------|--------------------|-------|
| ltem                                  | Cost         | Available Sizes                                       | Size    | Quantity           | Total |
| A Women's OGIO Crew                   | \$45         | Women's: XS – 4XL                                     |         |                    |       |
| B Women's Vintage Tee                 | \$25         | Women's: XS – 4XL                                     |         |                    |       |
| C Youth Zip-up Hoodie                 | \$35         | Youth: XS – XL                                        |         |                    |       |
| D Wayfarer Shorts                     | \$22         | Girls: S – XL<br>Ladies: S – 3XL                      |         |                    |       |
| E Adult/Youth/Ladies<br>Sport Tek Tee | \$16<br>\$18 | Women's: XS – 4XL<br>Adult: S – 4XL<br>Youth: XS – XL |         |                    |       |
| F Men's and Women's<br>¼ Zip Pullover | \$40         | Men's: XS – 4XL<br>Women's: XS – 4XL                  |         |                    |       |
| G Men's and Women's<br>Jogger Pant    | \$45         | Men's: XS – 3XL<br>Women's: XS – 2XL                  |         |                    |       |
| H Youth Fleece Pant                   | \$30         | Youth: XS – XL                                        |         |                    |       |
| I Nike Mesh Back Cap                  | \$28         | Adult: S/M, M/L, L/XL                                 |         |                    |       |
| J Knit Cap                            | \$18         | One size fits most                                    |         |                    |       |
| K Adult & Youth Hooded<br>Sweatshirt  | \$45         | Youth: XS – XL<br>Adult: XS – 4XL                     |         |                    |       |
| L Adult & Youth Mesh Shorts           | \$18         | Youth: XS – XL<br>Adult: XS – 4XL                     |         |                    |       |
| M Stadium Blanket                     | \$20         | One size                                              |         |                    |       |
| N OGIO Cinch Bag                      | \$20         | One size                                              |         |                    |       |
| O Athletic Socks                      | \$15         | Small (Youth)<br>Medium (Ladies)<br>Large (Men's)     |         |                    |       |
| P 60" Arc Umbrella                    | \$25         | One Size                                              |         |                    |       |
| Q Folding Chair with Case             | \$20         | One Size                                              |         |                    |       |
| R CamelBak Water Bottle<br>.75liters  | \$20         | One Size                                              |         |                    |       |
| S Stainless Tumbler 20oz.             | \$15         | One Size                                              |         |                    |       |
|                                       |              |                                                       |         | <b>Grand Total</b> |       |