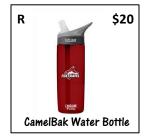

Hartwood Elementary Spirit Sale - Order Form

| HailW                                 | JUU I        | Liemental y Spil                                      | II Sale | - Oluei Iu         | ( 11) |
|---------------------------------------|--------------|-------------------------------------------------------|---------|--------------------|-------|
| ltem                                  | Cost         | Available Sizes                                       | Size    | Quantity           | Total |
| A Women's OGIO Crew                   | \$45         | Women's: XS – 4XL                                     |         |                    |       |
| B Women's Vintage Tee                 | \$25         | Women's: XS – 4XL                                     |         |                    |       |
| C Youth Zip-up Hoodie                 | \$35         | Youth: XS – XL                                        |         |                    |       |
| D Wayfarer Shorts                     | \$22         | Girls: S – XL<br>Ladies: S – 3XL                      |         |                    |       |
| E Adult/Youth/Ladies<br>Sport Tek Tee | \$16<br>\$18 | Women's: XS – 4XL<br>Adult: S – 4XL<br>Youth: XS – XL |         |                    |       |
| F Men's and Women's<br>¼ Zip Pullover | \$40         | Men's: XS – 4XL<br>Women's: XS – 4XL                  |         |                    |       |
| G Men's and Women's<br>Jogger Pant    | \$45         | Men's: XS – 3XL<br>Women's: XS – 2XL                  |         |                    |       |
| H Youth Fleece Pant                   | \$30         | Youth: XS – XL                                        |         |                    |       |
| I Nike Mesh Back Cap                  | \$28         | Adult: S/M, M/L, L/XL                                 |         |                    |       |
| J Knit Cap                            | \$18         | One size fits most                                    |         |                    |       |
| K Adult & Youth Hooded<br>Sweatshirt  | \$45         | Youth: XS – XL<br>Adult: XS – 4XL                     |         |                    |       |
| L Adult & Youth Mesh Shorts           | \$18         | Youth: XS – XL<br>Adult: XS – 4XL                     |         |                    |       |
| M Stadium Blanket                     | \$20         | One size                                              |         |                    |       |
| N OGIO Cinch Bag                      | \$20         | One size                                              |         |                    |       |
| O Athletic Socks                      | \$15         | Small (Youth)<br>Medium (Ladies)<br>Large (Men's)     |         |                    |       |
| P 60" Arc Umbrella                    | \$25         | One Size                                              |         |                    |       |
| Q Folding Chair with Case             | \$20         | One Size                                              |         |                    |       |
| R CamelBak Water Bottle<br>.75liters  | \$20         | One Size                                              |         |                    |       |
| S Stainless Tumbler 20oz.             | \$15         | One Size                                              |         |                    |       |
|                                       |              |                                                       |         | <b>Grand Total</b> |       |