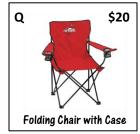

Hartwood Elementary Spirit Sale - Order Form

| HailW                                 | JUU I        | Liemental y Spil                                      | II Sale | - Oluei Iu         | ( 11) |
|---------------------------------------|--------------|-------------------------------------------------------|---------|--------------------|-------|
| ltem                                  | Cost         | Available Sizes                                       | Size    | Quantity           | Total |
| A Women's OGIO Crew                   | \$45         | Women's: XS – 4XL                                     |         |                    |       |
| B Women's Vintage Tee                 | \$25         | Women's: XS – 4XL                                     |         |                    |       |
| C Youth Zip-up Hoodie                 | \$35         | Youth: XS – XL                                        |         |                    |       |
| D Wayfarer Shorts                     | \$22         | Girls: S – XL<br>Ladies: S – 3XL                      |         |                    |       |
| E Adult/Youth/Ladies<br>Sport Tek Tee | \$16<br>\$18 | Women's: XS – 4XL<br>Adult: S – 4XL<br>Youth: XS – XL |         |                    |       |
| F Men's and Women's<br>¼ Zip Pullover | \$40         | Men's: XS – 4XL<br>Women's: XS – 4XL                  |         |                    |       |
| G Men's and Women's<br>Jogger Pant    | \$45         | Men's: XS – 3XL<br>Women's: XS – 2XL                  |         |                    |       |
| H Youth Fleece Pant                   | \$30         | Youth: XS – XL                                        |         |                    |       |
| I Nike Mesh Back Cap                  | \$28         | Adult: S/M, M/L, L/XL                                 |         |                    |       |
| J Knit Cap                            | \$18         | One size fits most                                    |         |                    |       |
| K Adult & Youth Hooded<br>Sweatshirt  | \$45         | Youth: XS – XL<br>Adult: XS – 4XL                     |         |                    |       |
| L Adult & Youth Mesh Shorts           | \$18         | Youth: XS – XL<br>Adult: XS – 4XL                     |         |                    |       |
| M Stadium Blanket                     | \$20         | One size                                              |         |                    |       |
| N OGIO Cinch Bag                      | \$20         | One size                                              |         |                    |       |
| O Athletic Socks                      | \$15         | Small (Youth)<br>Medium (Ladies)<br>Large (Men's)     |         |                    |       |
| P 60" Arc Umbrella                    | \$25         | One Size                                              |         |                    |       |
| Q Folding Chair with Case             | \$20         | One Size                                              |         |                    |       |
| R CamelBak Water Bottle<br>.75liters  | \$20         | One Size                                              |         |                    |       |
| S Stainless Tumbler 20oz.             | \$15         | One Size                                              |         |                    |       |
|                                       |              |                                                       |         | <b>Grand Total</b> |       |