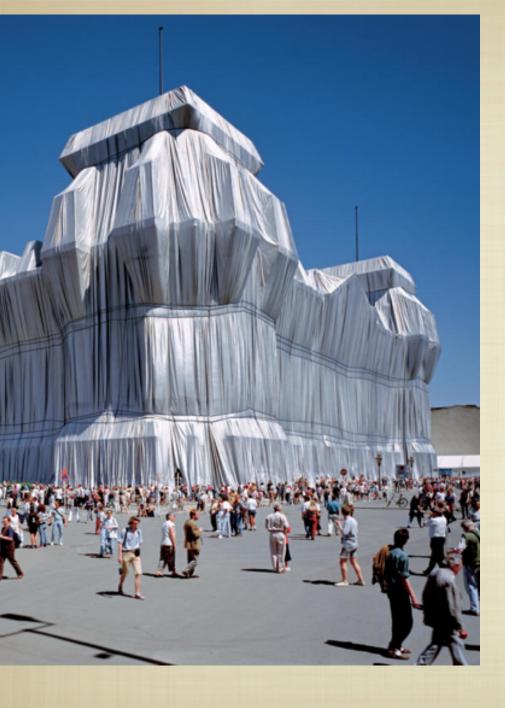

#### CHRISTO

- Christo and his wife Jeanne-Claude are know for ENVIRONMENTAL ART
- They have WRAPPED buildings, bridges, decorated parks, desserts, and so much more!
- They are CURRENT artists so maybe you will be able to see something they make in the future!

- THEIR WORK IS VISUALLY IMPRESSIVE AND OFTEN CONTROVERSIAL DUE TO ITS SCALE
- THE ARTISTS HAVE REPEATEDLY DENIED THAT THEIR PROJECTS CONTAIN ANY DEEPER MEANING THAN THEIR IMMEDIATE AESTHETIC IMPACT.
- THE PURPOSE OF THEIR ART, THEY CONTEND, IS SIMPLY TO CREATE WORKS OF ART OR JOY AND BEAUTY AND TO CREATE NEW WAYS OF SEEING FAMILIAR LANDSCAPES.