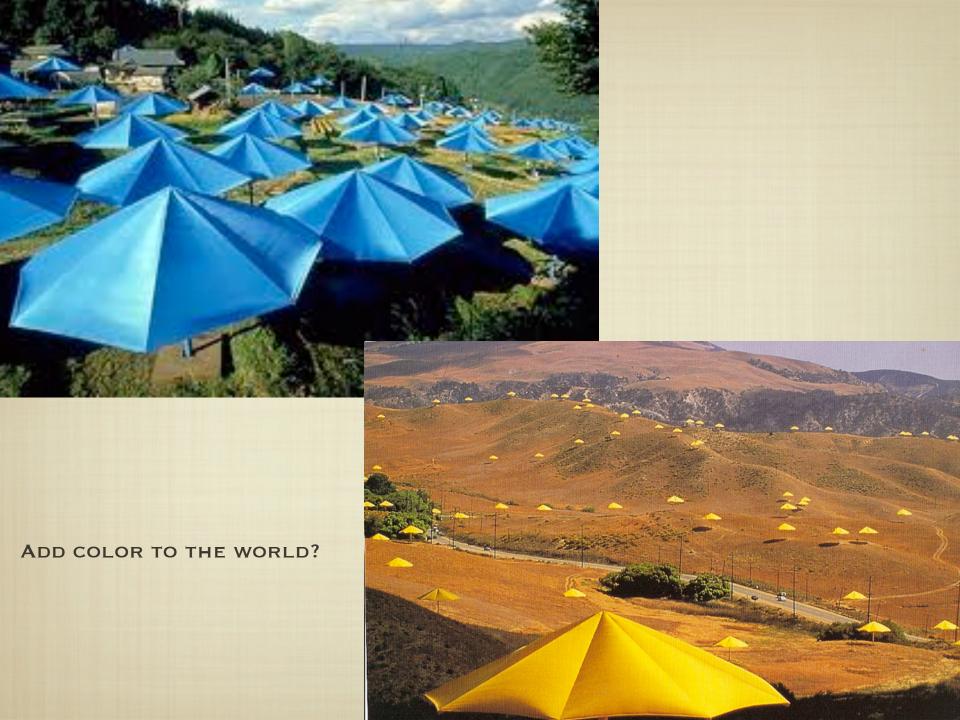

#### CHRISTO

- Christo and his wife Jeanne-Claude are know for ENVIRONMENTAL ART
- They have WRAPPED buildings, bridges, decorated parks, desserts, and so much more!
- They are CURRENT artists so maybe you will be able to see something they make in the future!

- THEIR WORK IS VISUALLY IMPRESSIVE AND OFTEN CONTROVERSIAL DUE TO ITS SCALE
- THE ARTISTS HAVE REPEATEDLY DENIED THAT THEIR PROJECTS CONTAIN ANY DEEPER MEANING THAN THEIR IMMEDIATE AESTHETIC IMPACT.
- THE PURPOSE OF THEIR ART, THEY CONTEND, IS SIMPLY TO CREATE WORKS OF ART OR JOY AND BEAUTY AND TO CREATE NEW WAYS OF SEEING FAMILIAR LANDSCAPES.