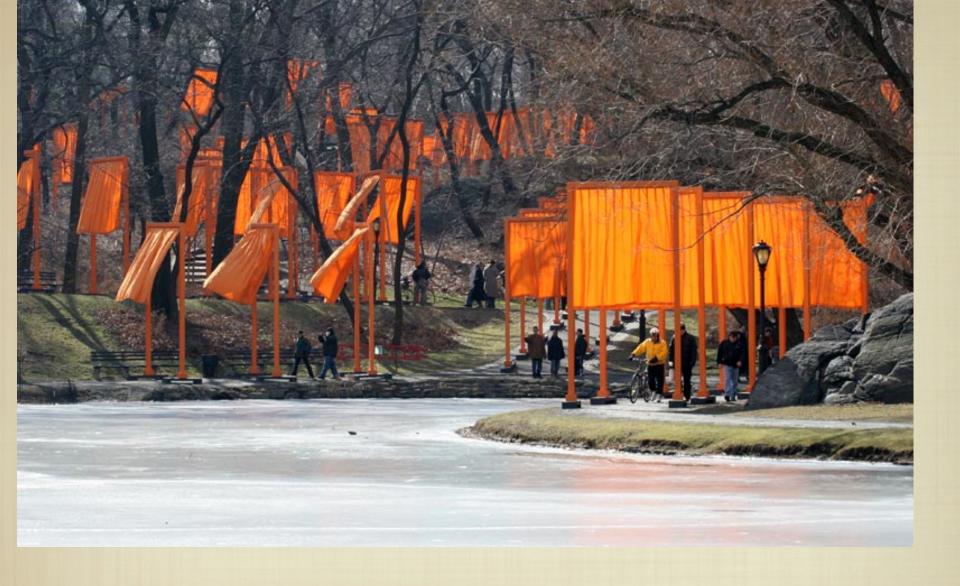

HOW MUCH FABRIC DO YOU THINK IT WOULD TAKE TO WRAP AN ENTIRE BRIDGE?

COULD YOU WRAP AND ISLAND?

- THE GATES WERE CREATED FOR CENTRAL PARK IN NEW YORK CITY
- NOTICE THE SIZE OF THE "GATES" NEXT TO THE WALKERS AND BIKERS IN THE PARK!