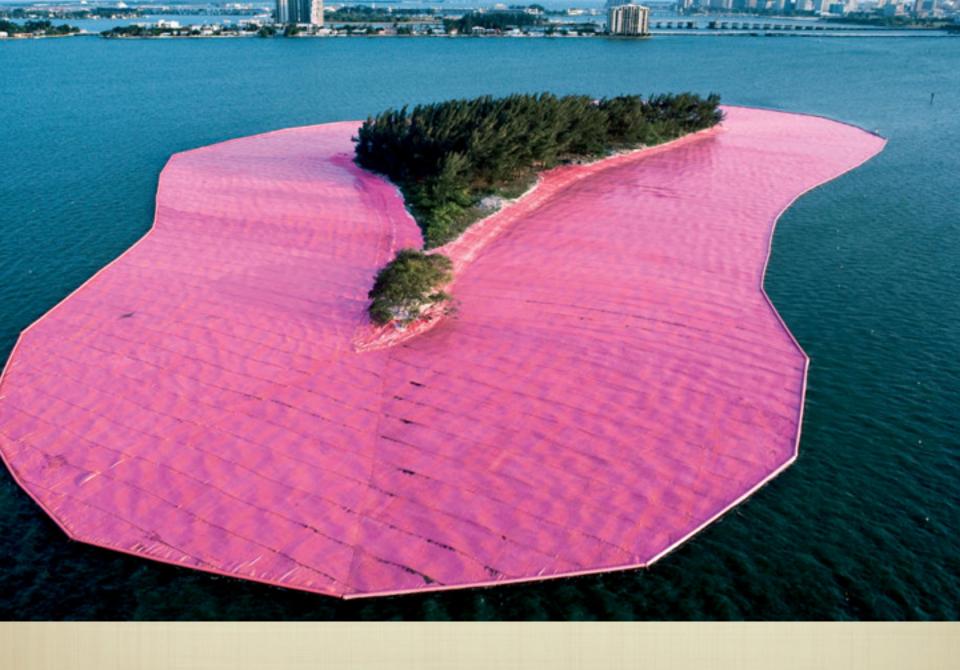

HOW MUCH FABRIC DO YOU THINK IT WOULD TAKE TO WRAP AN ENTIRE BRIDGE?

COULD YOU WRAP AND ISLAND?

- THE GATES WERE CREATED FOR CENTRAL PARK IN NEW YORK CITY
- NOTICE THE SIZE OF THE "GATES" NEXT TO THE WALKERS AND BIKERS IN THE PARK!

# THINK ABOUT THE DETAILS THAT WOULD HAVE TO BE CONSIDERED TO ACCOMPLISH THESE IDEAS....

- YOU WOULD NEED APPROVAL FROM THE CITY OR STATE
- YOU WOULD NEED TO FIND OUT HOW MUCH FABRIC IS NEEDED
- WHERE WOULD GET THE FABRIC, WHERE WOULD YOU STORE THE FABRIC? HOW CAN YOU SEW THE FABRIC? HOW DO YOU GET IT TO THE CITY WHERE YOU ARE GOING TO CREATE YOUR NEXT SCULPTURE?
- How do you FUND a project like this? WHO HELPS TO INSTALL SOMETHING THIS BIG?
- WHAT QUESTIONS DO YOU HAVE????