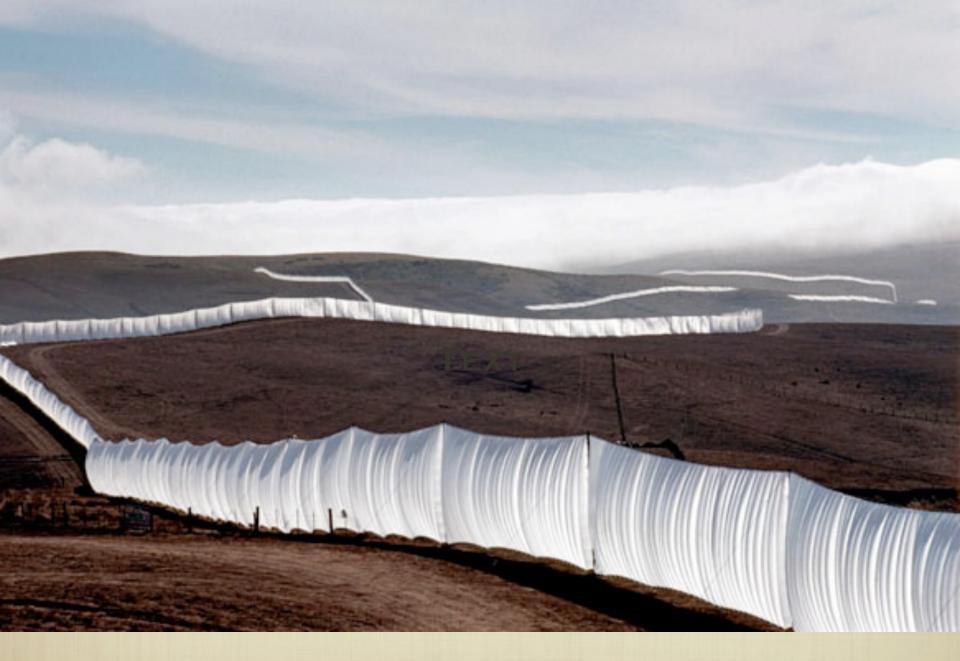

- HOW WAS THIS WORK MADE? (WHAT MATERIALS)
- IS THERE ANYTHING "SPECIAL" ABOUT HOW THE ARTIST USED THE MATERIALS?
- CAN YOU TELL WHERE THE ARTIST IS FROM BY LOOKING AT THEIR SCULPTURES?

**FENCES** 

- WHAT MAKES THIS ARTIST SPECIAL?
- CAN YOU TELL IF THE ARTIST IS IN A CERTAIN ART STYLE (ABSTRACT?, IMPRESSIONISM?, CUBISM?)
- IS THERE A SUBJECT MATTER?

**FENCES** 

- WHAT DO YOU LIKE ABOUT THIS WORK?
- WHAT STANDS OUT TO YOU? WHERE DOES YOUR EYE GO FIRST?
- WHAT ARE THE SHAPES OR COLORS YOU SEE?

**FENCES** 

- WHY DO YOU THINK THE ARTIST MADE THIS SCULPTURE?
- WOULD YOU LIKE HELP CREATE A PIECE OF ARTWORK IN THIS SIZE?
- What is your overall impression of this piece?

**FENCES** 