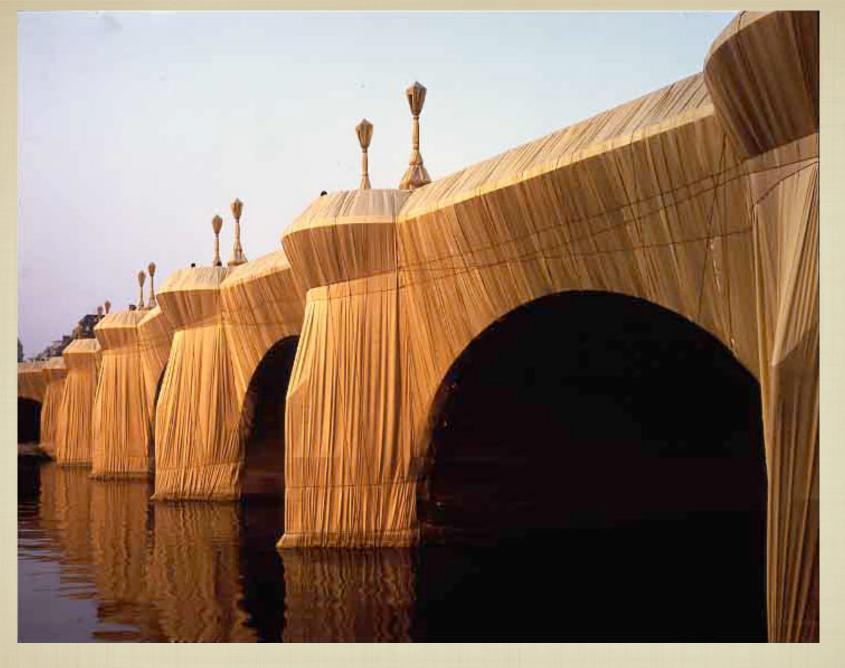

HOW MUCH FABRIC DO YOU THINK IT WOULD TAKE TO WRAP AN ENTIRE BRIDGE?

COULD YOU WRAP AND ISLAND?

- THE GATES WERE CREATED FOR CENTRAL PARK IN NEW YORK CITY
- NOTICE THE SIZE OF THE "GATES" NEXT TO THE WALKERS AND BIKERS IN THE PARK!

# THINK ABOUT THE DETAILS THAT WOULD HAVE TO BE CONSIDERED TO ACCOMPLISH THESE IDEAS....

- YOU WOULD NEED APPROVAL FROM THE CITY OR STATE
- YOU WOULD NEED TO FIND OUT HOW MUCH FABRIC IS NEEDED
- WHERE WOULD GET THE FABRIC, WHERE WOULD YOU STORE THE FABRIC? HOW CAN YOU SEW THE FABRIC? HOW DO YOU GET IT TO THE CITY WHERE YOU ARE GOING TO CREATE YOUR NEXT SCULPTURE?
- How do you FUND a project like this? WHO HELPS TO INSTALL SOMETHING THIS BIG?
- WHAT QUESTIONS DO YOU HAVE????